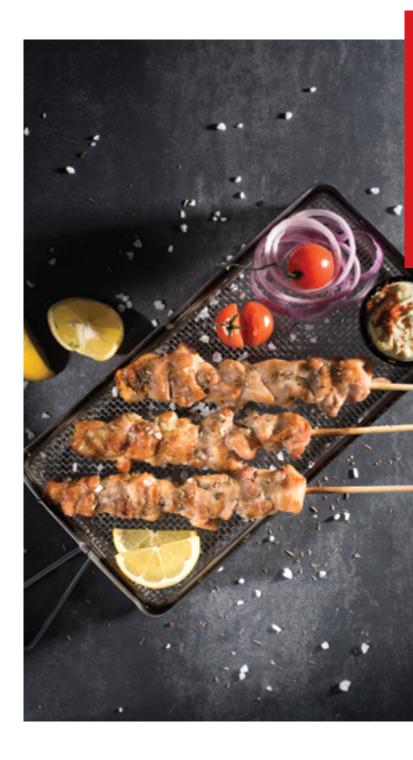

## HANDMADE SOUVLAKI CHICKEN "BREAST"

100% Handmade, marinated Souvlaki from chicken breast. Fatless and tender!

BENEFITS

- From 100% chicken breast
- Fatless

ornis

- 100% handmade
- IQF frozen

| *************************************** | *************************************** |
|-----------------------------------------|-----------------------------------------|
| PREPARATION                             |                                         |

| PREPARATION                         | <u> </u> |       |        |        |     |
|-------------------------------------|----------|-------|--------|--------|-----|
| *********************************** |          | ~~~~~ | ~~~~~~ | *****  |     |
| CODE. 01-03-057                     | 90g      | 3     | 39pc.  | 3,51kg | 100 |
|                                     | ð        |       |        | T      | ß   |
|                                     |          |       |        |        |     |