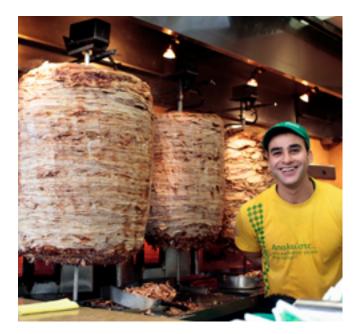

## What is Gyros?

Gyros consists of thin layers of meat one on top of the other, built on a spit that rotates around its axis. In most cases Gyros is grilled on a vertical skewer, however in some cases also on a horizontal rotisserie, with fire being on the side.

## PORK GYROS

GYROS - THE KING OF GREEK STREET FOOD

Create your own version of Gyros, choosing the right Stohos recipe and combination of meat parts. Give your business an opportunity to differentiate!

σας όρεξη