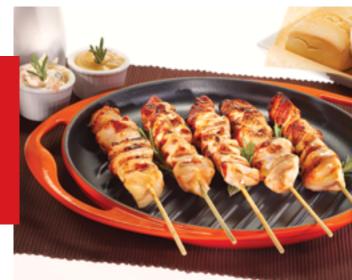

| HANDMADE SOUVLAKI CHICKEN<br>WITH GREEN PEPPER                                                                                         | ¢       |
|----------------------------------------------------------------------------------------------------------------------------------------|---------|
| 100% handmade, marinated souvlaki from<br>chicken fillet and green pepper.<br>Juicy and tender.                                        |         |
| BENEFITS:                                                                                                                              |         |
| <ul> <li>100% chicken fillet and green pepper</li> <li>100% handmade</li> <li>Marinated, ready to grill</li> <li>IQF frozen</li> </ul> |         |
|                                                                                                                                        |         |
| PREPARATION                                                                                                                            |         |
|                                                                                                                                        | 1112    |
| CODE. 01-03-055 90g 3 39pc. 3,51kg 100                                                                                                 | 1111    |
|                                                                                                                                        | C. Late |