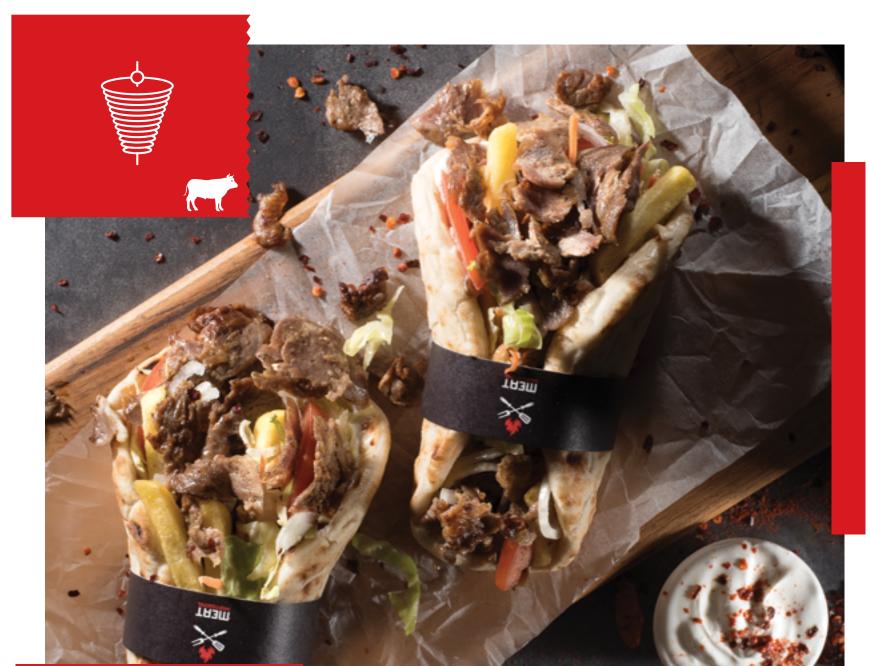

## BEEF GYROS

"Cousins" with a different godfather, Doner Kebab and Yaprak Doner - two Gyros that share same philosophy with the Greek Gyros only with difference on the type of meat used and spicing..Opt between 100% beef mince or Lamb and Beef or the thin layered meat slices and differentiate.

## **BEEF GYROS "ON SPIT"**

Aromas and tastes that resemble of Middle East, with the most juicy and tender beef meat.

## BENEFITS:

- Thin-layered meat slices used
  Gives long strips of cooked Gyros
- Highly reduced grilling losses
- PREPARATION CODE. 01-04-109 5-80kg - 1pc. 5-50kg 20-120 
   Image: Code of the second second

## 

Best "friend" of "Doner" is grilled pepper and an aromatic tomato sauce in combination with a light yoghurt. It will make you

stand out!

×

MEAT