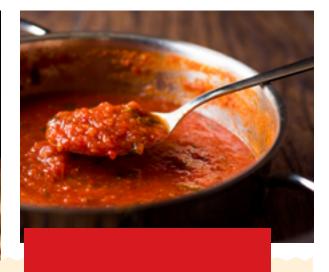

## Tomato Sauce Recipe

330g of cubed tomato concasse

300g Water
40g Tomato paste

40g "Florina" red pepper paste

10g chopped garlic
5g olive oil 5g. vinegar
2g smoked paprika

salt and pepper

First sauté the chopped garlic with olive-oil, then add the remaining ingredients. Afterwards boil the sauce for 10-15 minutes and at the end, add water and boil for another 8-10 minutes. Keep sauce hot during the day and ideally serve your Adana with hot

sauce.

×

MEAT