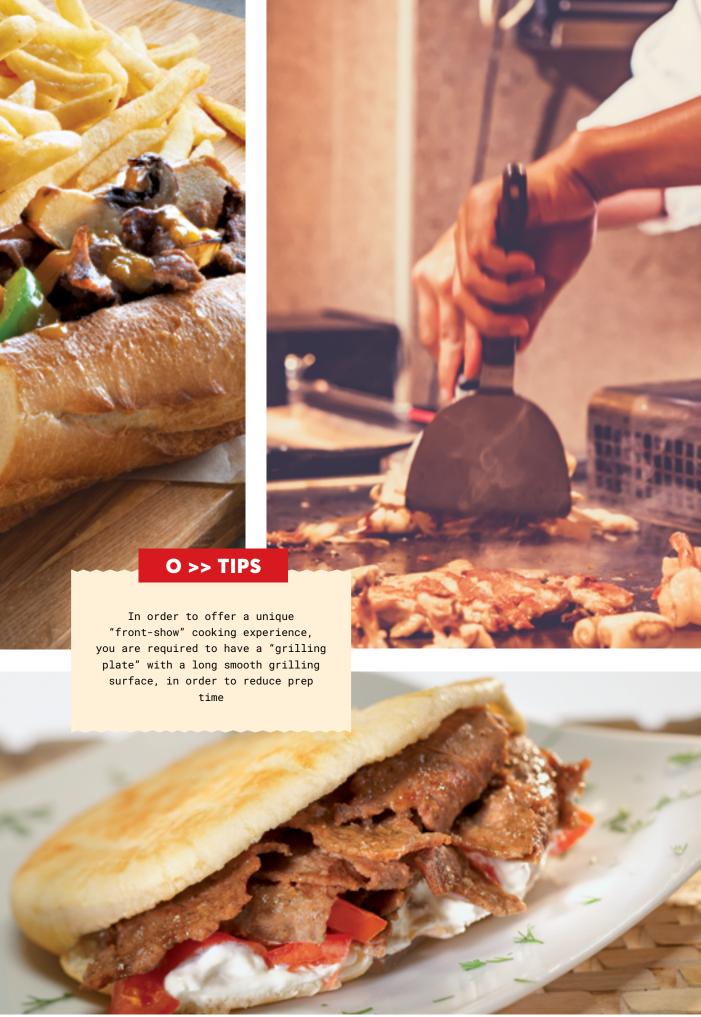

## FRONT SHOW COOKING

60

Grilled impressively within two minutes in front of the eyes of the customer.

Impress with your moves and presentation, right in front of the grill

## DONER "BEREKET" "SLICES"

Doner in slices, with a wonderful taste of the East.

## BENEFITS:

.....

- Requires just two minutes
- A perfect "topping" option
- Marinated and ready to grill
- No grilling losses

• Authentic American recipe

• Marinated and ready to grill

• Suitable as "topping"

• No grilling losses

PREPARATION:

BENEFITS:

American style thin-sliced juicy beef meat, ideal for Philadelphia cheese steak

RA

CODE. 01-02-121 40-45g - 65-76pc. 4kg

ă 🛛 🖱

F

## ×

ΠΕΑΤ

"front-show" cooking experience, surface, in order to reduce prep time

ΕD Ξ Т