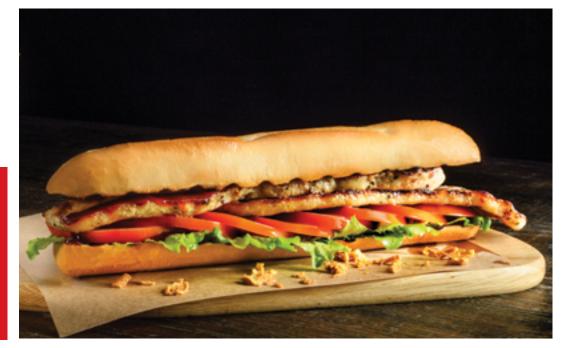

## **BAGUETTE "SHISH DOG" 110g**

Welcome the new STREET Food Concept and win from the innovation! White baguette with a ready ergonomic hole along the crumb. Combine perfectly with the NEW baked "Shish kalamato" at 70 g.

### BENEFITS:

- Impressive length of 21cmIt only needs warming up
- Quick and easy

| *************************************** |          |   |       |        |    |  |  |  |  |
|-----------------------------------------|----------|---|-------|--------|----|--|--|--|--|
| PREPARATION                             | <u> </u> |   |       |        |    |  |  |  |  |
| ******                                  | ~~~~~~   |   | ***** | ~~~~~~ |    |  |  |  |  |
| CODE. 99-99-999                         | 110g     | 2 | 32pc. | 3,52Kg | 64 |  |  |  |  |
|                                         | ð        |   |       | F      | ß  |  |  |  |  |