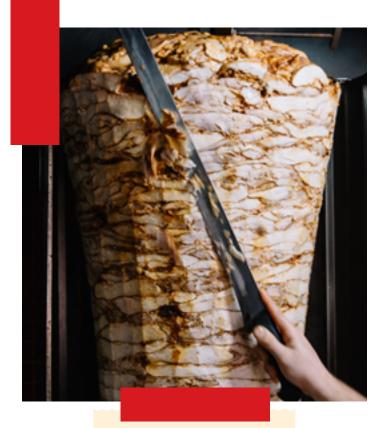

## What is Gyros?

Gyros consists of thin layers of meat one on top of the other, built on a spit that rotates around its axis. In most cases Gyros is grilled on a vertical skewer, however in some cases also on a horizontal rotisserie, with fire being on the side.