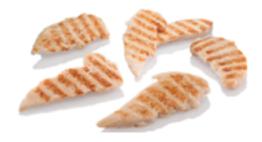

## **COOKED CHICKEN STRIPS**

Juicy cooked chicken strips from 100% pure fillet, with grill-marks, IQF frozen. Ideal for ceasar salad, sandwich or as a pizza topping. You name it!

BENEFITS:

•100% juicy inner fille, Juicy as if it was just cooked •IQF frozen