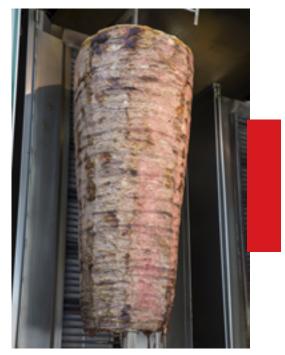

## **BEEF GYROS "ON SPIT"**

Aromas and tastes that resemble of Middle East, with the most juicy and tender beef meat.

## BENEFITS:

- Thin-layered meat slices used
  Gives long strips of cooked Gyros
- Highly reduced grilling losses
- PREPARATION CODE. 01-04-109 5-80kg - 1pc. 5-50kg 20-120 
   Image: Code of the second second