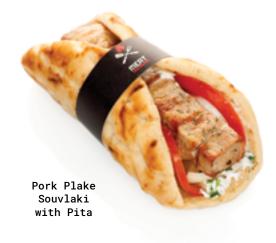

## PORK SOUVLAKI "PLAKE" "Plake" souvlaki is ready marinated, to be grilled on two sides, and consists of many thin rectangular skewered bites of pork meat. BENEFITS: • Neck and Panchetta

- Neck and Pariche
- 100% Authentic
- Requires half the grilling time and is easier
   to grill