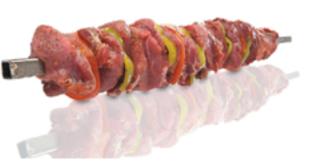

## **BEEF GYROS "ON SPIT"**

Aromas and tastes that resemble of Middle East, with the most juicy and tender beef meat.

## BENEFITS:

- Thin-layered meat slices used
  Gives long strips of cooked Gyros
- Highly reduced grilling losses
- PREPARATION CODE. 01-04-109 5-80kg - 1pc. 5-50kg 20-120 
   Image: Code of the second second