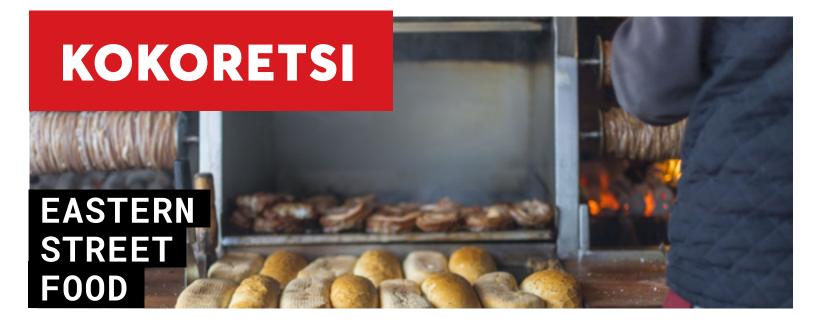

23

Whole spit of Cooked Kokoretsi, ready for any of your ideas. Offer in a few minutes your favorite delicacy with just a warm-up. Cut into slices and serve, create the sandwich of your choice and excite your customers.

## COOKED KOKORETSI SLICED 40g

Offer in a few minutes the favorite delicacy just with a warm-up. The traditional Greek recipe **Kokoretsi** ready cooked and cut into portions.

40g 2 75 3Kg 198

×

ΜΕΑΤ

## COOKED KOKORETSI FLAKES

Offer in a few minutes the traditional **Kokoretsi** in rustic bread, in tortilla or "pita" bread. Ideally cooked and cut, combine with vegetables and level up the taste with the appropriate spices

### BENEFITS:

**BENEFITS:** 

PREPARATION

CODE. 01-03-229

Consistent taste effectQuick to prepare

• Consistent food cost

- Stable taste result
- Easy & quick • Innovative
- 1nno\

Offer in a few minutes the traditional **Kokoretsi** in rustic bread, in tortilla or

"pita" bread. Ideally cooked and cut, combine with vegetables and level up the taste with the appropriate spices

S F T O R O E D E T