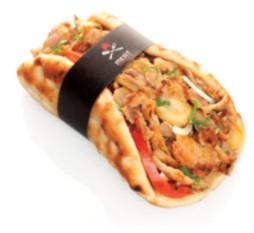

## COOKED CHICKEN GYROS SHREDDED

Ready cooked & shredded chicken gyros is a valuable ingredient for a pita wrap, or portion. of Gyros. for those seeking a more light version of the authentic Greek gyros. Juicy and Perfectly seasoned, it will certainly triger your gastronomic creativity.

## COOKED CHICKEN GYROS SHREDDED

Ready cooked & shredded chicken gyros is a valuable ingredient for a pita wrap, or portion of Gyros. For those seeking a more light version of the authentic Greek gyros. Juicy and perfectly seasoned, it will certainly triger your gastronomic creativity.