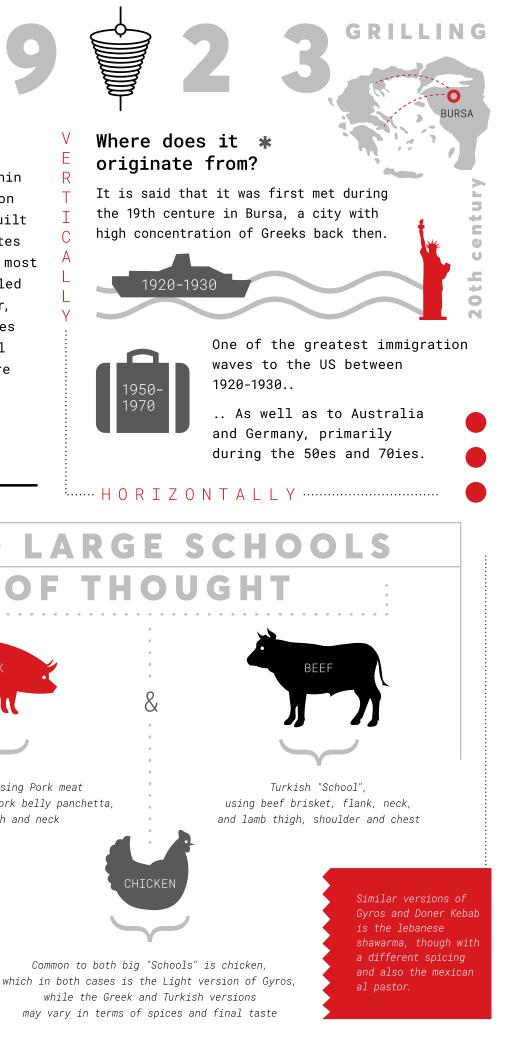

## What is Gyros?

Gyros consists of thin layers of meat one on top of the other, built on a spit that rotates around its axis. In most cases Gyros is grilled on a vertical skewer, however in some cases also on a horizontal rotisserie, with fire being on the side.

WO

Greek "School", using Pork meat

and more specifically pork belly panchetta, shoulder, thigh and neck

In 1922. Greek refuaes

carried gastronomy along with their culture and music to their new homes.

SF TO RO ΕD Ξ Т