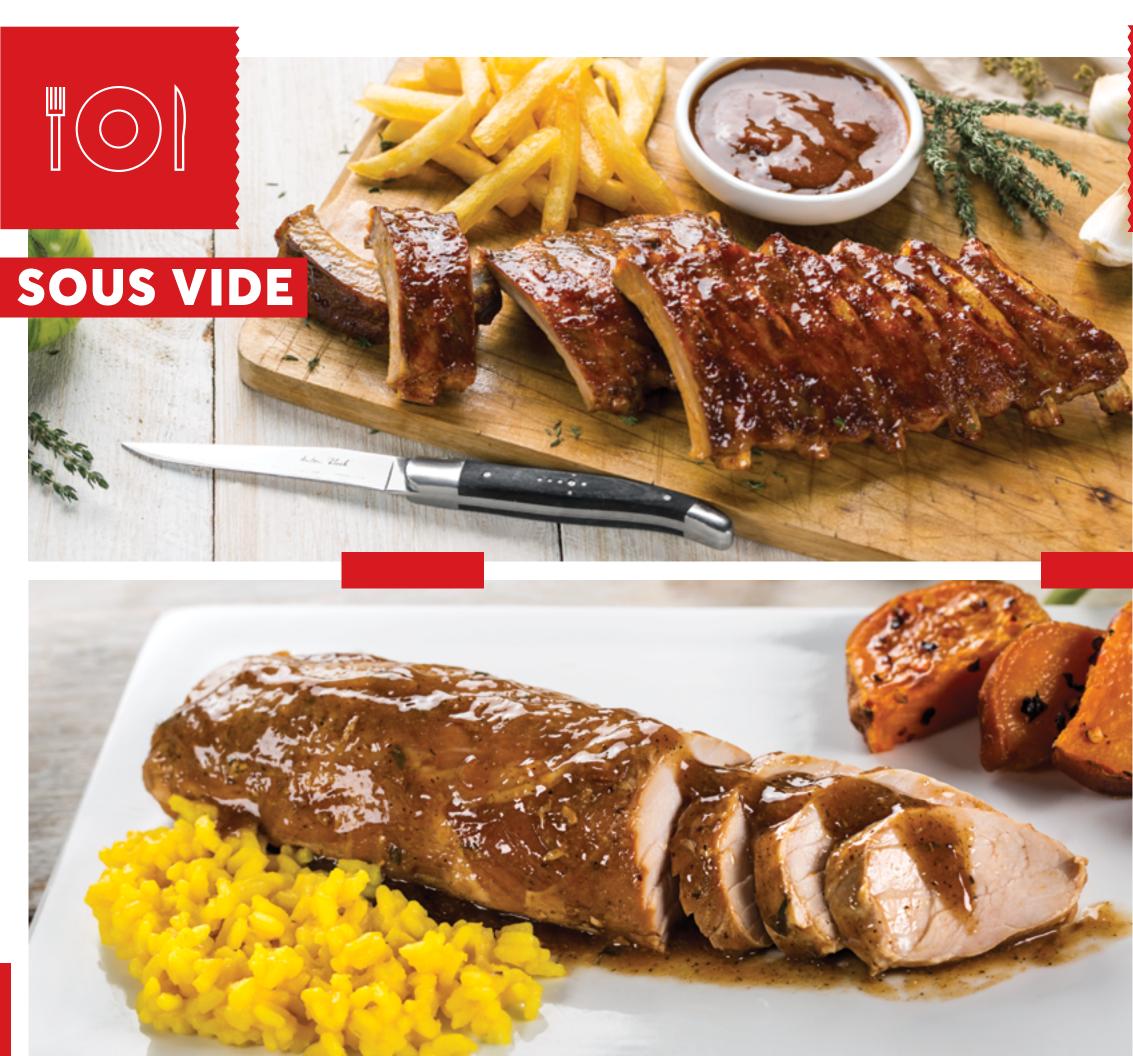

## PULLED PORK BBQ

### **BENEFITS:**

- Slow cooked "SOUS VIDE" for 4 hours
- Aromatized with spices BBQ
- $\boldsymbol{\cdot}$  Small package that is easy to use