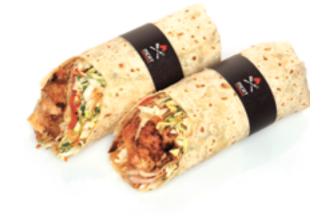

## WRAPS

Wrap the taste of your ingredients in a Greek pita or a "Tortilla" 🌅

Tortilla or Dorum, depending on the origin and characteristics of the recipe, was first introduced to Greece as a typical cold-wrap ingredient to accompany chicken, cured meats and cheeses. Within few years managed to become a big trend as a wrap for warm "street-food" creations!

## Crispy Hot Wraps

Prepare your "Wrap", heat it in a toaster or an oven, to get it crispy, to melt the cheeses and to heat your meat-ingredient well. This way you add further value to the final product.

# COLD

Give your customers the option to see and choose the ingredients they want and make "their-own" tailor-made final product!

## O >> TIPS

Cold "Wraps" have become increasingly popular. Wrap your tortilla, leaving one side open. Give your customer the option to see and choose the ingredients they want and make their final product.