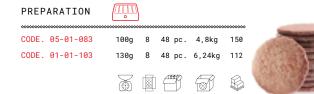

## SOUVLAKI MACHINE MADE

Three different sets of machine-made Souvlaki "Plake", "Square", "Brizolokalamo" give you the opportunity to grill in shorter time and to offer the unit weight and final look that you desire

## SOUVLAKI PORK "SQUARE" 60G

Traditional souvlaki of Agios Prodromos in Central Chalkidiki. Juicy and tender, easy to grill after you receive the order . BENEFITS:

## • Small bites that are quick to grill

- Small bites that are quick to grill
   Flexible in weight if requested
- 100% authentic
- Impressive look

×

MEAT

SF TO RO ED E T