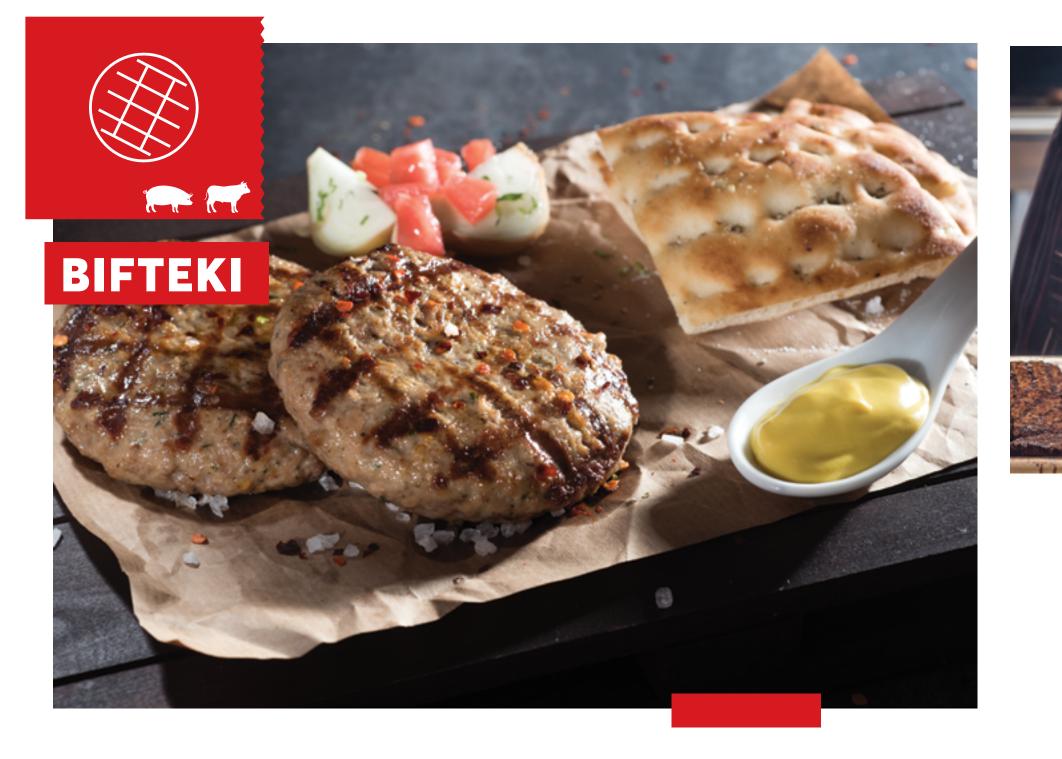

## **BIFTEKI "EL"**

fresh onion, for home-style Greek bifteki. BENEFITS:

Combination of beef and pork mince, with

| •Handmade look                                   |
|--------------------------------------------------|
| •Suitable for mix grill or pita                  |
| wraps or Greek style burgers                     |
| <ul> <li>With fresh parsley and onion</li> </ul> |
| •IQF frozen                                      |
| *****                                            |