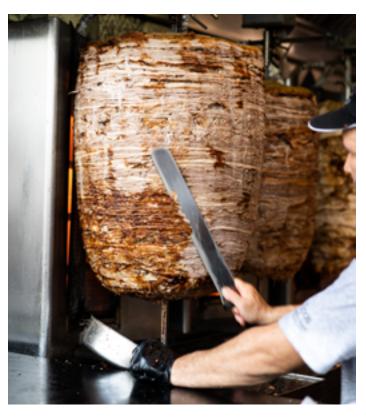

## What is Gyros?

Gyros consists of thin layers of meat one on top of the other, built on a spit that rotates around its axis. In most cases Gyros is grilled on a vertical skewer, however in some cases also on a horizontal rotisserie, with fire being on the side.

## PORK GYROS

GYROS - THE KING OF GREEK STREET FOOD

Create your own version of Gyros, choosing the right Stohos recipe and combination of meat parts. Give your business an opportunity to differentiate!

σας όρεξη