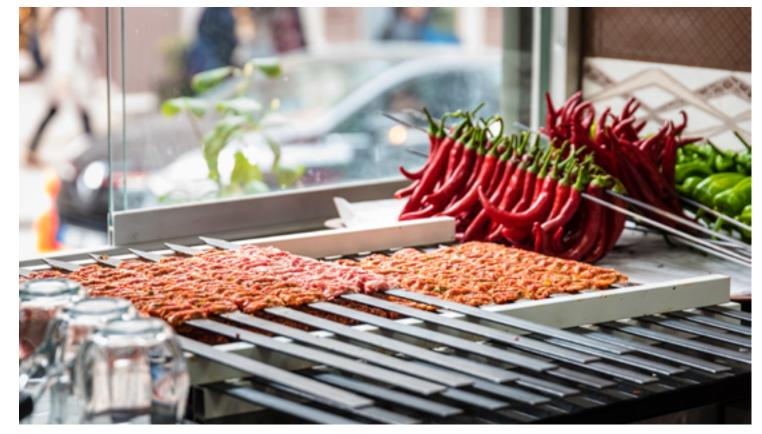

## ADANA KEBAB

A recipe from the "Adana" region of Turkey, with unique spicing mix from the East.

## ADANA KEBAB

100% beef mince cut in large pieces, blended with chunks of Florina sweet red pepper and notes of Eastern spices.

## BENEFITS:

......

Impressive and unique Skewer
Ideal for Eastern cuisine solutions
A fairly balanced seasoning

PREPARATION