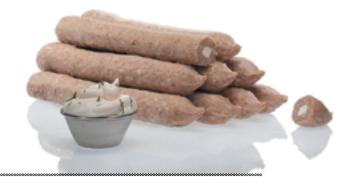

23

Whole spit of Cooked Kokoretsi, ready for any of your ideas. Offer in a few minutes your favorite delicacy with just a warm-up. Cut into slices and serve, create the sandwich of your choice and excite your customers.

## COOKED KOKORETSI SLICED 40g

Offer in a few minutes the favorite delicacy just with a warm-up. The traditional Greek recipe **Kokoretsi** ready cooked and cut into portions.

40g 2 75 3Kg 198

×

ΜΕΑΤ