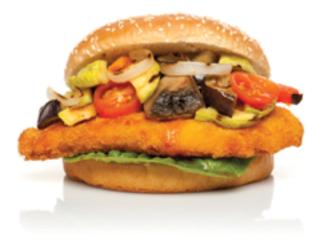

## TRAVEL THEIR SENCES TO NEW PLACES!

PREMIUM SANDWICHES

COLD WRAPS

HOT WRAPS

## WRAPS

Wrap the taste of your ingredients in a Greek pita or a "Tortilla" 🌅

Tortilla or Dorum, depending on the origin and characteristics of the recipe, was first introduced to Greece as a typical cold-wrap ingredient to accompany chicken, cured meats and cheeses. Within few years managed to become a big trend as a wrap for warm "street-food" creations!

## O >> TIPS

With tortillas you may offer well inspired creations for Mexican, Mediterranean or Eastern origin food. Choose meat, vegetables and sauces. The choice is yours.