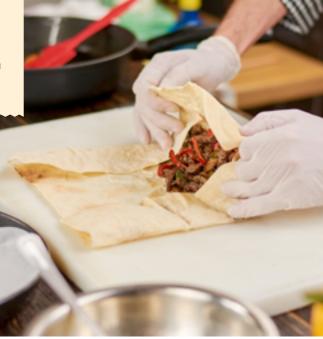

## 

Best "friend" of "Doner" is grilled pepper and an aromatic tomato sauce in combination with a light yoghurt. It will make you

stand out!

×

MEAT