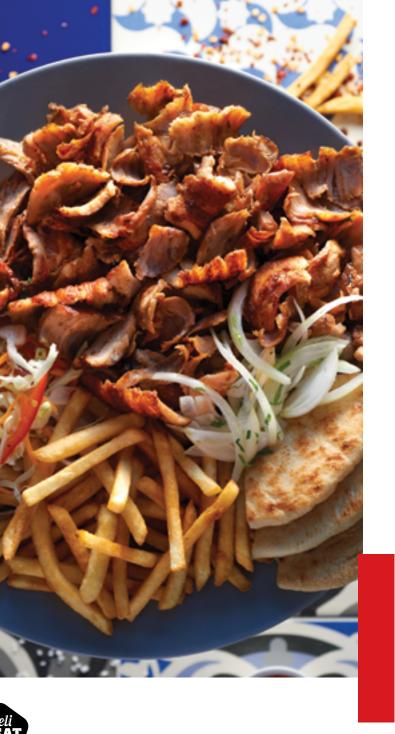

## What is Gyros?

Gyros consists of thin layers of meat one on top of the other, built on a spit that rotates around its axis. In most cases Gyros is grilled on a vertical skewer, however in some cases also on a horizontal rotisserie, with fire being on the side.

## PORK GYROS

GYROS - THE KING OF GREEK STREET FOOD

Create your own version of Gyros, choosing the right Stohos recipe and combination of meat parts. Give your business an opportunity to differentiate!

σας όρεξη