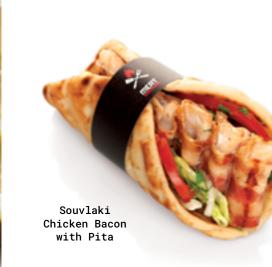

## SOUVLAKI CHICKEN-BACON "COTOBACON"

Five juicy bites of chicken fillet, wrapped around with authentic smokey bacon.