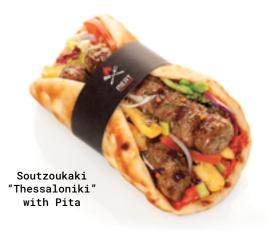

## **KEBAPAKI THESSALONIKIS**

Appetising bites of 25g, from fluffy mince with onion and fresh parsley, an authentic Greek delicasy that will definitely impress

## BENEFITS:

- Highly popular and authentic
- Well suited for hearty pita wraps and portions,
- catering, fingerfood plate, tapas, and aperitivos
- With fresh parsley and onion
- IQF frozen