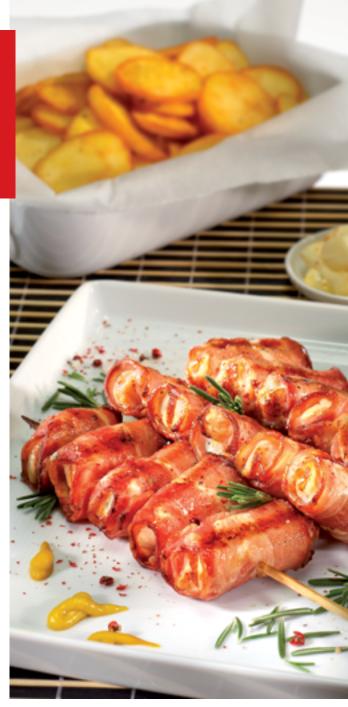

## SOUVLAKI CHICKEN-BACON "COTOBACON"

Five juicy bites of chicken fillet, wrapped around with authentic smokey bacon.

## BENEFITS:

• 100% chicken fillet • 100% handmade

• IQF Frozen

S F ΤΟ RO ΕD Ε Т

50

Handmade Chicken Souvlaki with Pita