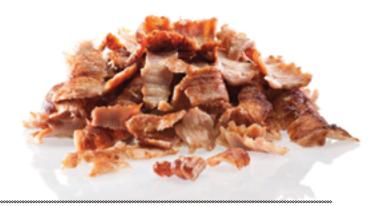

## COOKED PORK GYROS SHREDDED

Ready cooked & shredded pork gyros offers you the most convenient way to offer the most popular Greek food worldwide to your customers without special equipment, specialized personnel and no know-how on Greek food. Where authenticity meets convenience.

### BENEFITS:

...

ΗΟΤ

WRAPS

- Traditionally grilled on spit
- Original recipe that people around the world adore
- Highly convenient for the end user
- Used in a pita, in a portion, in a mix grill, as a pizza topping and hundreds of other creations