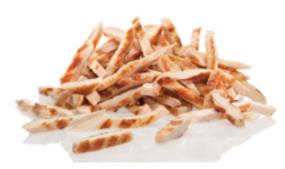

## DONER "BEREKET" "SLICES"

Doner in slices, with a wonderful taste of the East.

## BENEFITS:

.....

- Requires just two minutes
- A perfect "topping" option
- Marinated and ready to grill
- No grilling losses

• Authentic American recipe

• Marinated and ready to grill

• Suitable as "topping"

• No grilling losses

PREPARATION:

BENEFITS:

American style thin-sliced juicy beef meat, ideal for Philadelphia cheese steak

RA

CODE. 01-02-121 40-45g - 65-76pc. 4kg

ă 🛛 🖱

F