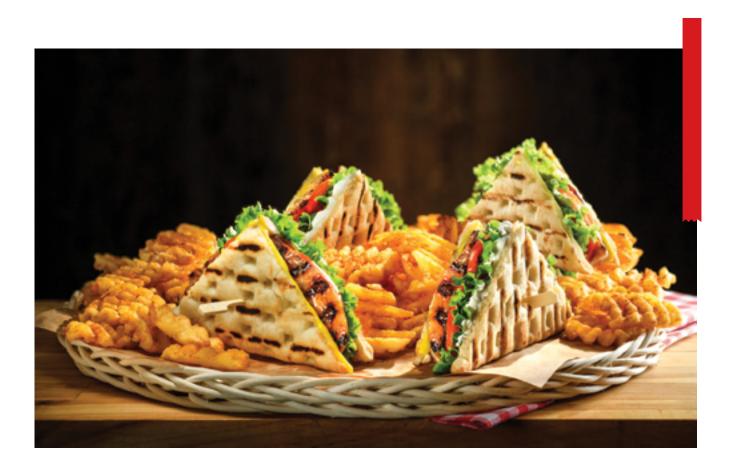

## **BAGUETTE "SHISH DOG" 110g**

Welcome the new STREET Food Concept and win from the innovation! White baguette with a ready ergonomic hole along the crumb. Combine perfectly with the NEW baked "Shish kalamato" at 70 g.

## COOKED "SHISH DOG" KALAMATO 70g

Develop your menu with the new STREET Food Concept. Successful recipe over the years, a perfect combination of 3 meats with fresh oni new 00000

| a perfect combined<br>onion & parsley<br>new baguette "St<br>BENEFITS:            | . Ideall | у со | mbine   |         |     |  |
|-----------------------------------------------------------------------------------|----------|------|---------|---------|-----|--|
| <ul> <li>New Concept</li> <li>Succesful recip</li> <li>Consistent food</li> </ul> |          |      | ~~~~~~~ | ~~~~~~~ |     |  |
| PREPARATION                                                                       | <u> </u> |      | ]       | *****   |     |  |
| CODE. 99-99-999                                                                   | 70g      | 2    | 42pc.   | 3kg     | 198 |  |
|                                                                                   | ð        |      | Ð       | F       |     |  |