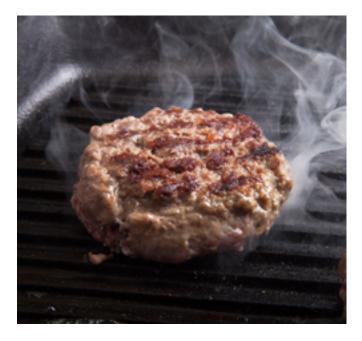

## **BIFTEKI "EL"**

fresh onion, for home-style Greek bifteki. BENEFITS:

Combination of beef and pork mince, with

| •Handmade look                                   |
|--------------------------------------------------|
| •Suitable for mix grill or pita                  |
| wraps or Greek style burgers                     |
| <ul> <li>With fresh parsley and onion</li> </ul> |
| •IQF frozen                                      |
| *****                                            |