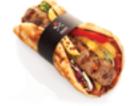

## TRAVEL THEIR SENCES TO NEW PLACES!

PREMIUM SANDWICHES

COLD WRAPS

HOT WRAPS

## Crispy Hot Wraps

Prepare your "Wrap", heat it in a toaster or an oven, to get it crispy, to melt the cheeses and to heat your meat-ingredient well. This way you add further value to the final product.

MEAT

**HOW TO WRAP** 

5