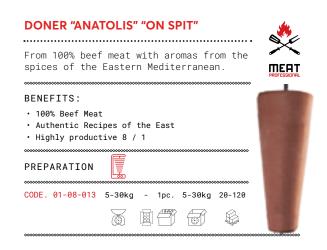

## **BEEF GYROS "ON SPIT"**

Aromas and tastes that resemble of Middle East, with the most juicy and tender beef meat.

## BENEFITS:

- Thin-layered meat slices used
  Gives long strips of cooked Gyros
- Highly reduced grilling losses
- PREPARATION CODE. 01-04-109 5-80kg - 1pc. 5-50kg 20-120 
   Image: Code of the second second