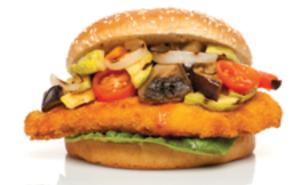

## **CHICKEN BREAST BITES "ORANGE"**

Delicious bites from pure chicken fillet, breaded with a crunchy "orange" coating. Ideal for kids menu and signature sandwiches.

CODE. 01-03-059 25-35g 2 135pc. 4kg 120

•••

BENEFITS:

• IQF frozen

PREPARATION

• From pure chicken fillet

Orange crunchy breading

• Suitable for Kids Menu