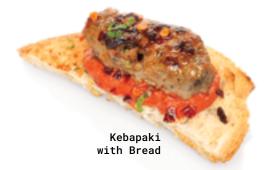

## **KEBAPAKI THESSALONIKIS**

Appetising bites of 25g, from fluffy mince with onion and fresh parsley, an authentic Greek delicasy that will definitely impress

## BENEFITS:

- Highly popular and authentic
- Well suited for hearty pita wraps and portions,
- catering, fingerfood plate, tapas, and aperitivos
- With fresh parsley and onion
- IQF frozen