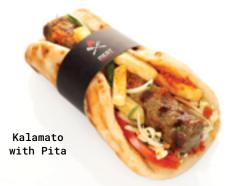

## KALAMATO

A traditional recipe from an ideal blend of three different meat types, kneaded with always fresh parsley and fresh onion. Its main characteristics are the aromas of the local herbs and seasonings, but also its fluffy and juicy texture.

## "KALAMATO"

..... The " flagship of our fleet ". A perfect combination of three meat types, kneaded with fresh parsley and fresh onion.