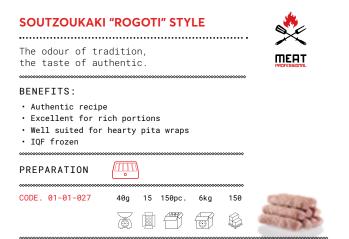

## **KEBAPAKI THESSALONIKIS**

Appetising bites of 25g, from fluffy mince with onion and fresh parsley, an authentic Greek delicasy that will definitely impress

## BENEFITS:

- Highly popular and authentic
- Well suited for hearty pita wraps and portions,
- catering, fingerfood plate, tapas, and aperitivos
- With fresh parsley and onion
- IQF frozen