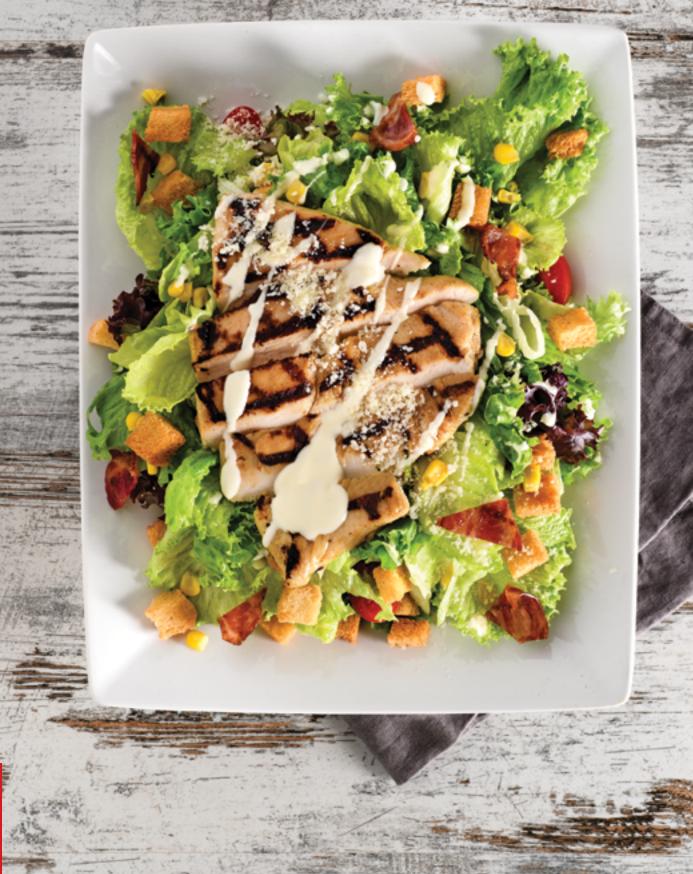

## RECIPE

Use pulled chicken or chicken strips with mayonnaise, mustard, bacon, corn and beans and prepare your own chicken salad to fill cold wraps with your identity.