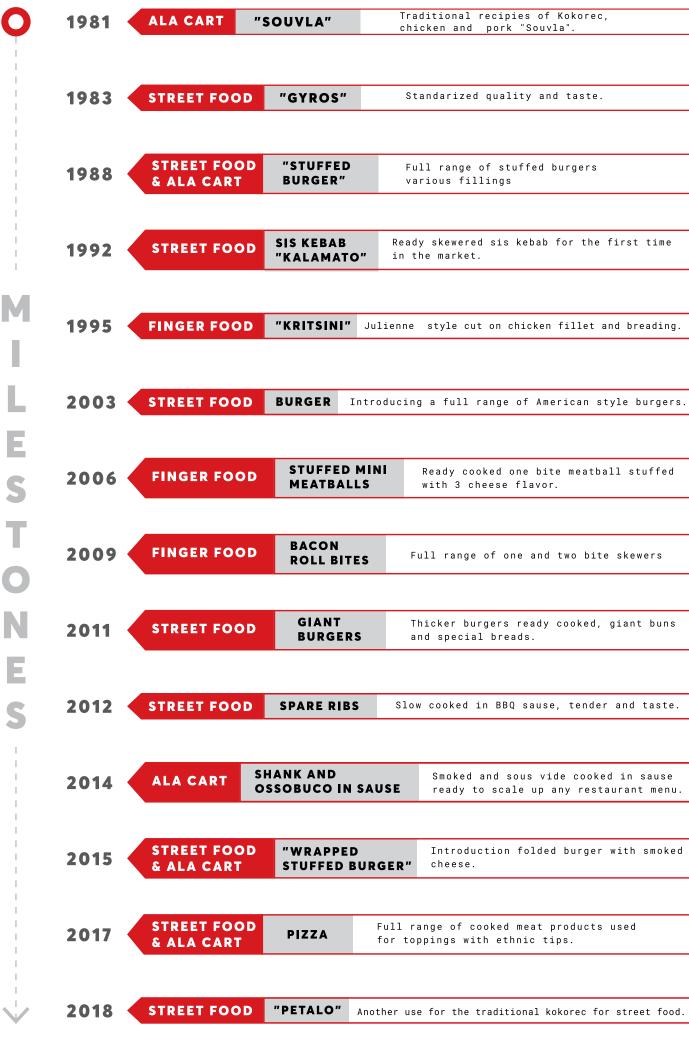

SALADS **PREMIUM PLATES STEAKS** CLASSICS MINCED MEAT BREADED **MEZE TO SHARE** 

**ON SPIT** 

**BY NUMBERS** 

| A″            |       |        | aditional recipies of Kokorec,<br>icken and pork "Souvla".                     |
|---------------|-------|--------|--------------------------------------------------------------------------------|
|               |       |        |                                                                                |
|               |       |        |                                                                                |
| ROS"          |       | St     | tandarized quality and taste.                                                  |
|               |       |        |                                                                                |
|               |       |        |                                                                                |
| IFFED         |       | Fι     | Ill range of stuffed burgers                                                   |
| GER"          |       |        | arious fillings                                                                |
|               |       |        |                                                                                |
|               |       | Deee   | to show and six habet for the first time                                       |
| EBAB<br>Amat( | 0″    |        | ly skewered sis kebab for the first time<br>he market.                         |
|               |       |        |                                                                                |
|               |       |        |                                                                                |
| 'SINI"        | Jul   | ienne  | style cut on chicken fillet and breading.                                      |
|               |       |        |                                                                                |
|               |       |        |                                                                                |
| ER            | Intro | ducin  | g a full range of American style burgers.                                      |
| ER            |       |        | y a fuir fange of American Styre Durgers.                                      |
|               |       |        |                                                                                |
| FFED          | MIN   | 1      | Deady acalend and hits mosthall stuffed                                        |
| ATBAL         |       |        | Ready cooked one bite meatball stuffed with 3 cheese flavor.                   |
|               |       |        |                                                                                |
|               |       |        |                                                                                |
| CON<br>LL BIT | ES    | F      | ull range of one and two bite skewers                                          |
|               |       |        |                                                                                |
|               |       |        |                                                                                |
| ANT           |       |        | hicker burgers ready cooked, giant buns                                        |
| JRGER         | S     | а      | nd special breads.                                                             |
|               |       |        |                                                                                |
|               | -     |        |                                                                                |
| E RIB         | S     | S10    | w cooked in BBQ sause, tender and taste.                                       |
|               |       |        |                                                                                |
|               |       |        |                                                                                |
| ND<br>CO IN   | SAU   | SE     | Smoked and sous vide cooked in sause<br>ready to scale up any restaurant menu. |
|               |       |        |                                                                                |
|               |       |        |                                                                                |
| APPE          |       |        | Introduction folded burger with smoked                                         |
| FFEDE         | SURG  | ER"    | cheese.                                                                        |
|               |       |        |                                                                                |
|               | F     | ull r  | ange of cooked meat products used                                              |
| ZA            |       |        | ppings with ethnic tips.                                                       |
|               |       |        |                                                                                |
|               |       |        |                                                                                |
| LO"           | Anoth | her us | e for the traditional kokorec for street food.                                 |