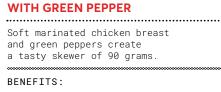

| HANDMADE SOUVLAKI CHICKEN<br>WITH GREEN PEPPER                                                                                         | ¢       |
|----------------------------------------------------------------------------------------------------------------------------------------|---------|
| 100% handmade, marinated souvlaki from<br>chicken fillet and green pepper.<br>Juicy and tender.                                        |         |
| BENEFITS:                                                                                                                              |         |
| <ul> <li>100% chicken fillet and green pepper</li> <li>100% handmade</li> <li>Marinated, ready to grill</li> <li>IQF frozen</li> </ul> |         |
|                                                                                                                                        |         |
| PREPARATION                                                                                                                            |         |
|                                                                                                                                        | 1112    |
| CODE. 01-03-055 90g 3 39pc. 3,51kg 100                                                                                                 | 1111    |
|                                                                                                                                        | C. Late |