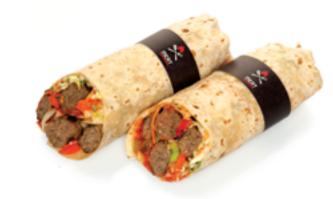

## WRAPS

Wrap the taste of your ingredients in a Greek pita or a "Tortilla" 🌅

Tortilla or Dorum, depending on the origin and characteristics of the recipe, was first introduced to Greece as a typical cold-wrap ingredient to accompany chicken, cured meats and cheeses. Within few years managed to become a big trend as a wrap for warm "street-food" creations!

## Crispy Hot Wraps

Prepare your "Wrap", heat it in a toaster or an oven, to get it crispy, to melt the cheeses and to heat your meat-ingredient well. This way you add further value to the final product.

# COLD

Give your customers the option to see and choose the ingredients they want and make "their-own" tailor-made final product!

## O >> TIPS

Cold "Wraps" have become increasingly popular. Wrap your tortilla, leaving one side open. Give your customer the option to see and choose the ingredients they want and make their final product.