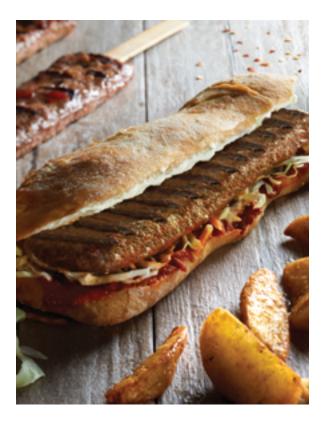

## **BAGUETTE "SHISH DOG" 110g**

Welcome the new STREET Food Concept and win from the innovation! White baguette with a ready ergonomic hole along the crumb. Combine perfectly with the NEW baked "Shish kalamato" at 70 g.

### BENEFITS:

- Impressive length of 21cmIt only needs warming up
- Quick and easy

| *************************************** |          |   |       |        |    |  |  |  |  |
|-----------------------------------------|----------|---|-------|--------|----|--|--|--|--|
| PREPARATION                             | <u> </u> |   |       |        |    |  |  |  |  |
| ******                                  | ~~~~~~   |   | ***** | ~~~~~~ |    |  |  |  |  |
| CODE. 99-99-999                         | 110g     | 2 | 32pc. | 3,52Kg | 64 |  |  |  |  |
|                                         | ð        |   |       | F      | ß  |  |  |  |  |