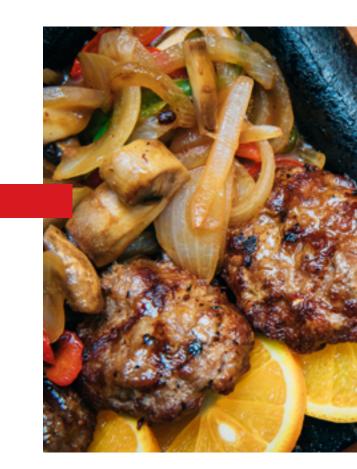

## **BIFTEKI "EL"**

fresh onion, for home-style Greek bifteki. BENEFITS:

Combination of beef and pork mince, with

| •Handmade look                                   |
|--------------------------------------------------|
| •Suitable for mix grill or pita                  |
| wraps or Greek style burgers                     |
| <ul> <li>With fresh parsley and onion</li> </ul> |
| •IQF frozen                                      |
| *****                                            |