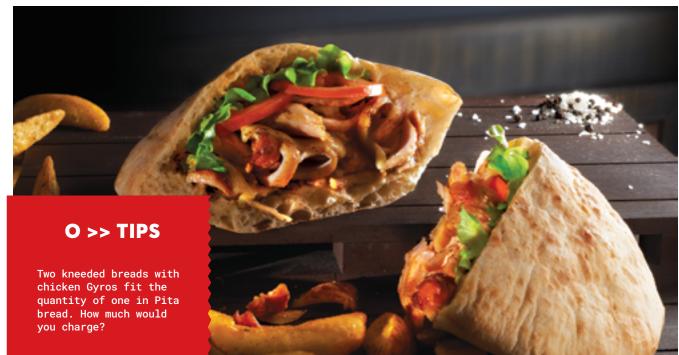

## O >> TIPS

With tortillas you may offer well inspired creations for Mexican, Mediterranean or Eastern origin food. Choose meat, vegetables and sauces. The choice is yours.