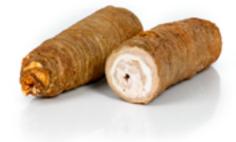

23

Whole spit of Cooked Kokoretsi, ready for any of your ideas. Offer in a few minutes your favorite delicacy with just a warm-up. Cut into slices and serve, create the sandwich of your choice and excite your customers.

## COOKED KOKORETSI SLICED 40g

Offer in a few minutes the favorite delicacy just with a warm-up. The traditional Greek recipe **Kokoretsi** ready cooked and cut into portions.

40g 2 75 3Kg 198

×

ΜΕΑΤ

## COOKED KOKOREÇ SLICED 40g

Offer in a few minutes the favorite delicacy just with a warm-up. The traditional recipe **Kokorec** ready cooked and cut into portions.

ΠΕΑΤ