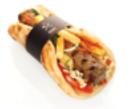

## TRAVEL THEIR SENCES TO NEW PLACES!

PREMIUM SANDWICHES

COLD WRAPS

HOT WRAPS

## WRAPS

Wrap the taste of your ingredients in a Greek pita or a "Tortilla" 🌅

Tortilla or Dorum, depending on the origin and characteristics of the recipe, was first introduced to Greece as a typical cold-wrap ingredient to accompany chicken, cured meats and cheeses. Within few years managed to become a big trend as a wrap for warm "street-food" creations!