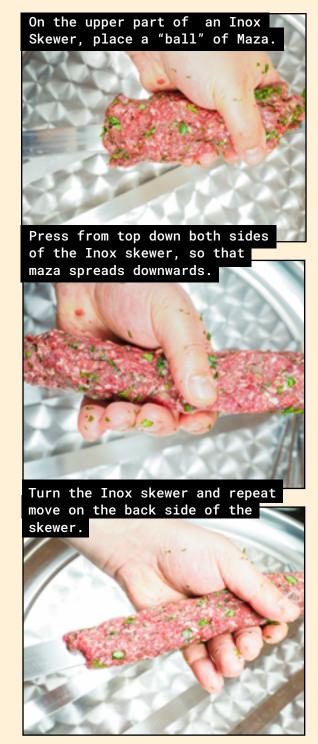

## ADANA KEBAB

A recipe from the "Adana" region of Turkey, with unique spicing mix from the East.

## ADANA KEBAB

100% beef mince cut in large pieces, blended with chunks of Florina sweet red pepper and notes of Eastern spices.

## BENEFITS:

......

Impressive and unique Skewer
Ideal for Eastern cuisine solutions
A fairly balanced seasoning

PREPARATION