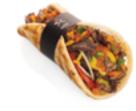

## TRAVEL THEIR SENCES TO NEW PLACES!

PREMIUM SANDWICHES

COLD WRAPS

HOT WRAPS

## WRAPS

Wrap the taste of your ingredients in a Greek pita or a "Tortilla" 🌅

Tortilla or Dorum, depending on the origin and characteristics of the recipe, was first introduced to Greece as a typical cold-wrap ingredient to accompany chicken, cured meats and cheeses. Within few years managed to become a big trend as a wrap for warm "street-food" creations!