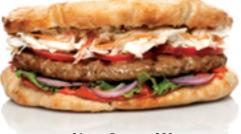

## **BAGUETTE "SHISH DOG" 110g**

Welcome the new STREET Food Concept and win from the innovation! White baguette with a ready ergonomic hole along the crumb. Combine perfectly with the NEW baked "Shish kalamato" at 70 g.