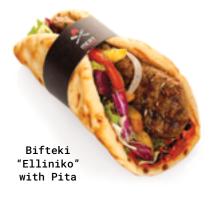

## **BIFTEKI "EL"**

fresh onion, for home-style Greek bifteki. BENEFITS:

Combination of beef and pork mince, with

| •Handmade look                                   |
|--------------------------------------------------|
| •Suitable for mix grill or pita                  |
| wraps or Greek style burgers                     |
| <ul> <li>With fresh parsley and onion</li> </ul> |
| •IQF frozen                                      |
| *****                                            |