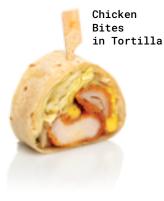

## WRAPS

Wrap the taste of your ingredients in a Greek pita or a "Tortilla" 🌅

Tortilla or Dorum, depending on the origin and characteristics of the recipe, was first introduced to Greece as a typical cold-wrap ingredient to accompany chicken, cured meats and cheeses. Within few years managed to become a big trend as a wrap for warm "street-food" creations!

## TORTILLA WHEAT 25CM TORTILLA WHEAT 30CM

| The absolute wrap<br>and "Burritos". | o for th   | е     |
|--------------------------------------|------------|-------|
| ******                               |            | 0000  |
| BENEFITS:                            |            |       |
| • Authentic freshn                   | ess        |       |
| **********                           | ~~~~~~~~~~ | ,0000 |
| PREPARATION                          | <u> </u>   |       |
| ************************************ |            | ~~~~  |
| CODE. 06-01-026                      | 65g        | 25    |