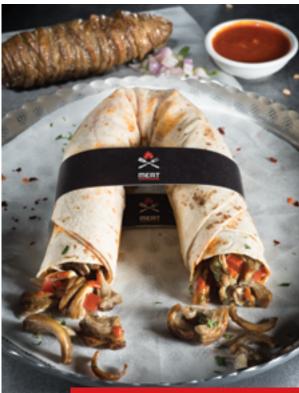

## WRAPS

Wrap the taste of your ingredients in a Greek pita or a "Tortilla" 🌅

Tortilla or Dorum, depending on the origin and characteristics of the recipe, was first introduced to Greece as a typical cold-wrap ingredient to accompany chicken, cured meats and cheeses. Within few years managed to become a big trend as a wrap for warm "street-food" creations!

## O >> TIPS

With tortillas you may offer well inspired creations for Mexican, Mediterranean or Eastern origin food. Choose meat, vegetables and sauces. The choice is yours.

## Crispy Hot Wraps

Prepare your "Wrap", heat it in a toaster or an oven, to get it crispy, to melt the cheeses and to heat your meat-ingredient well. This way you add further value to the final product.