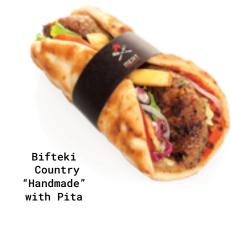

## **BIFTEKI "EL"**

fresh onion, for home-style Greek bifteki. BENEFITS:

Combination of beef and pork mince, with

| •Handmade look                                   |
|--------------------------------------------------|
| •Suitable for mix grill or pita                  |
| wraps or Greek style burgers                     |
| <ul> <li>With fresh parsley and onion</li> </ul> |
| •IQF frozen                                      |
| *****                                            |