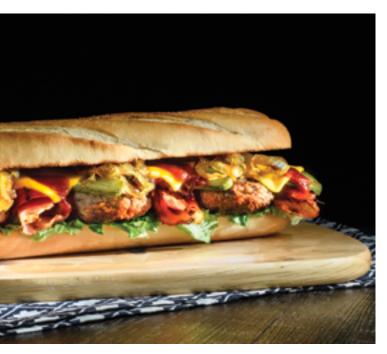

## **BAGUETTE "SHISH DOG" 110g**

Welcome the new STREET Food Concept and win from the innovation! White baguette with a ready ergonomic hole along the crumb. Combine perfectly with the NEW baked "Shish kalamato" at 70 g.

### BENEFITS:

- Impressive length of 21cmIt only needs warming up
- Quick and easy

| *************************************** |          |   |       |        |    |  |  |  |  |
|-----------------------------------------|----------|---|-------|--------|----|--|--|--|--|
| PREPARATION                             | <u> </u> |   |       |        |    |  |  |  |  |
| ******                                  | ~~~~~~   |   | ***** | ~~~~~~ |    |  |  |  |  |
| CODE. 99-99-999                         | 110g     | 2 | 32pc. | 3,52Kg | 64 |  |  |  |  |
|                                         | ð        |   |       | F      | ß  |  |  |  |  |