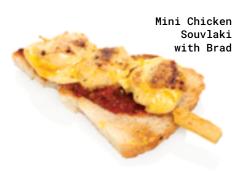

## SOUVLAKI **CHICKEN**

54% of all chicken consumed in Greek Grill-restaurants is handmade chicken souvlaki skewers

## O >> TIPS

Grill smoked bacon will enhance aroma chicken fillet to bubble up.

The combination of a light mustard-mayo sauce will help balance tastes

ornis