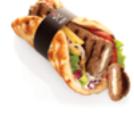

## TRAVEL THEIR SENCES TO NEW PLACES!

PREMIUM SANDWICHES

COLD WRAPS

HOT WRAPS

## WRAPS

Wrap the taste of your ingredients in a Greek pita or a "Tortilla" 🌅

Tortilla or Dorum, depending on the origin and characteristics of the recipe, was first introduced to Greece as a typical cold-wrap ingredient to accompany chicken, cured meats and cheeses. Within few years managed to become a big trend as a wrap for warm "street-food" creations!