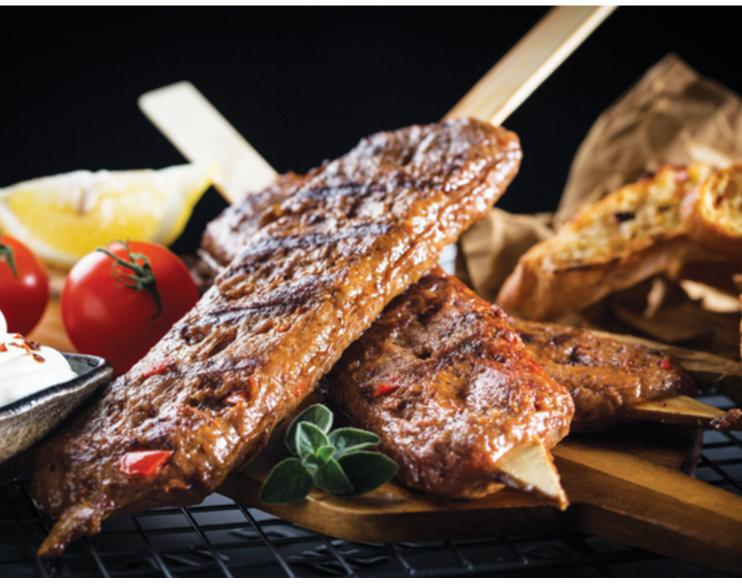

|         |
| PREPARATION                                                                                                                            |         |
|                                                                                                                                        | 1112    |
| CODE. 01-03-055 90g 3 39pc. 3,51kg 100                                                                                                 | 1111    |
|                                                                                                                                        | C. Late |

# 

## ADANA KEBAB

A recipe from the "Adana" region of Turkey, with unique spicing mix from the East.









## ADANA KEBAB

100% beef mince cut in large pieces, blended with chunks of Florina sweet red pepper and notes of Eastern spices.

## BENEFITS:

......

Impressive and unique Skewer
Ideal for Eastern cuisine solutions
A fairly balanced seasoning

PREPARATION





## Tomato Sauce Recipe

330g of cubed tomato concasse

300g Water
40g Tomato paste

40g "Florina" red pepper paste

10g chopped garlic
5g olive oil 5g. vinegar
2g smoked paprika

salt and pepper

First sauté the chopped garlic with olive-oil, then add the remaining ingredients. Afterwards boil the sauce for 10-15 minutes and at the end, add water and boil for another 8-10 minutes. Keep sauce hot during the day and ideally serve your Adana with hot

sauce.





×

MEAT

## KALAMATO

A traditional recipe from an ideal blend of