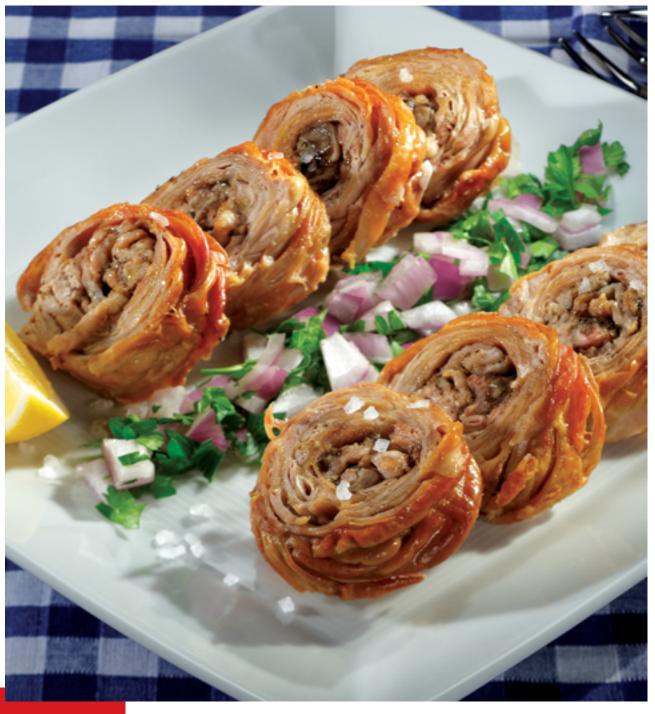

23

Whole spit of Cooked Kokoretsi, ready for any of your ideas. Offer in a few minutes your favorite delicacy with just a warm-up. Cut into slices and serve, create the sandwich of your choice and excite your customers.

## COOKED KOKORETSI SLICED 40g

Offer in a few minutes the favorite delicacy just with a warm-up. The traditional Greek recipe **Kokoretsi** ready cooked and cut into portions.

40g 2 75 3Kg 198

×

ΜΕΑΤ