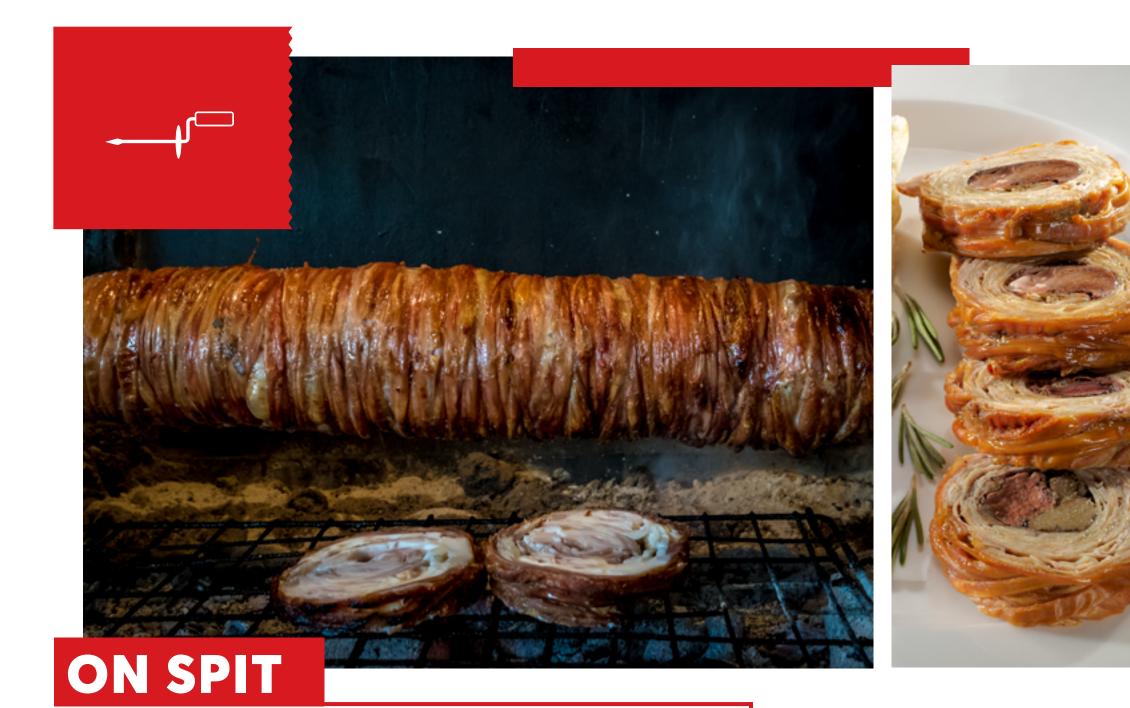

23

Whole spit of Cooked Kokoretsi, ready for any of your ideas. Offer in a few minutes your favorite delicacy with just a warm-up. Cut into slices and serve, create the sandwich of your choice and excite your customers.