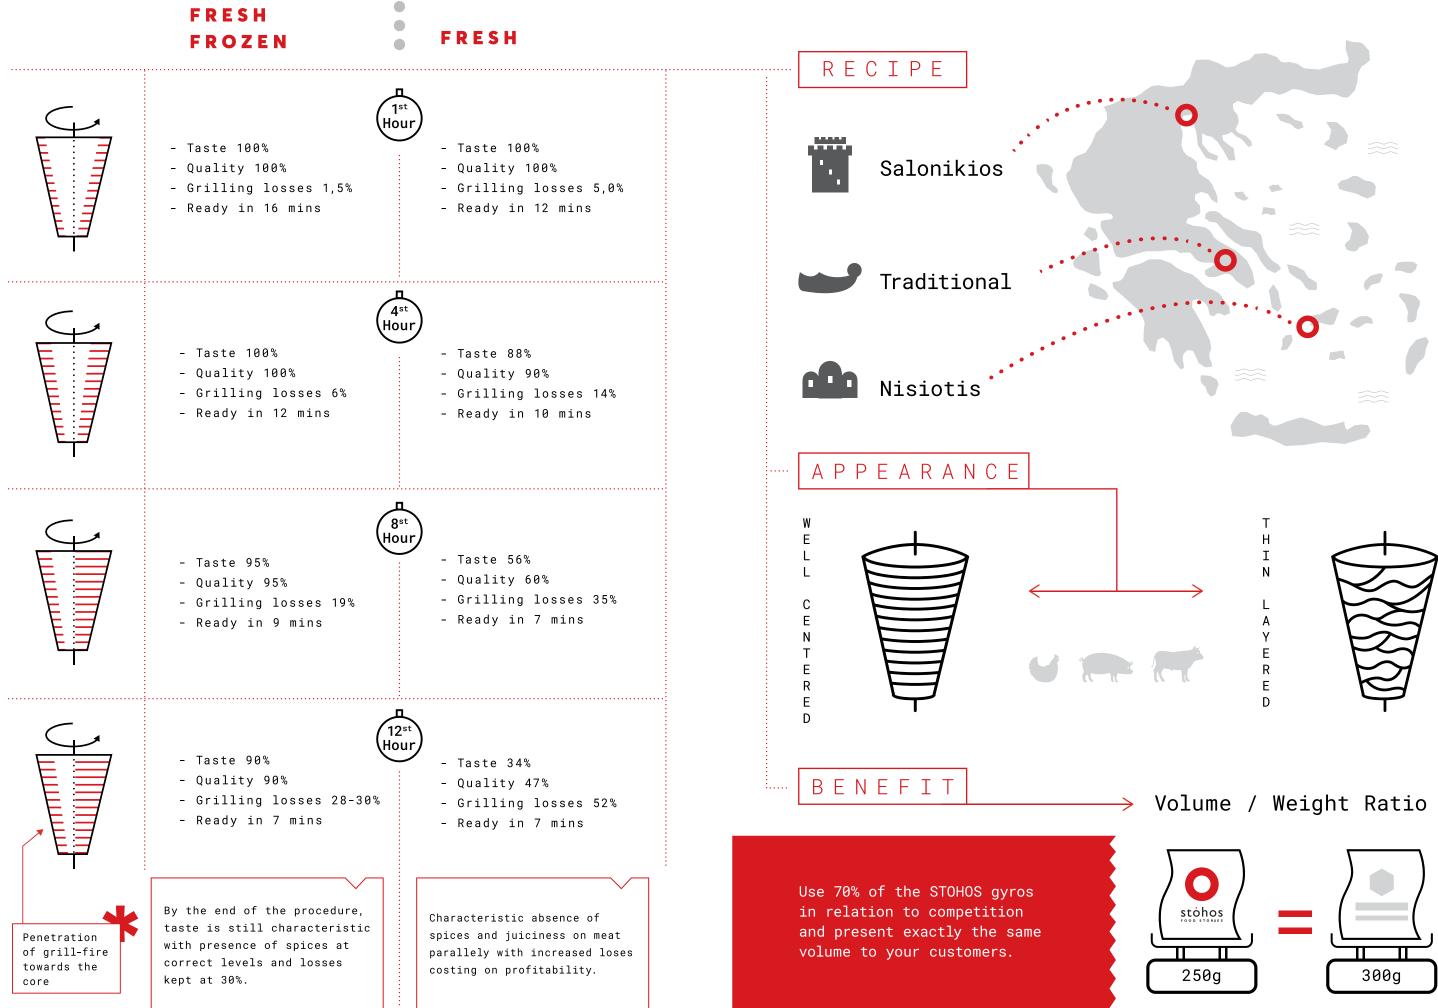

## What is Gyros?

Gyros consists of thin layers of meat one on top of the other, built on a spit that rotates around its axis. In most cases Gyros is grilled on a vertical skewer, however in some cases also on a horizontal rotisserie, with fire being on the side.

## PORK GYROS

GYROS - THE KING OF GREEK STREET FOOD

Create your own version of Gyros, choosing the right Stohos recipe and combination of meat parts. Give your business an opportunity to differentiate!

σας όρεξη

## PORK GYROS "SALONIKIOS"

A recipe inspired by Gyros of Thessaloniki, with oregano, salt and white pepper

## PORK GYROS "NISIOTIS"

When superiority comes from simplicity. A light recipe that allows for the aroma of pork meat to prevail.

### BENEFITS:

Light marinate with three aromatic herbs
Lower grilling losses by 35%
Large strips while shredding
Well built and attractive

×

MEAT

| PORK GYROS "TRADITIONAL"                                                                                                   |        |
|----------------------------------------------------------------------------------------------------------------------------|--------|
| A traditional recipe characterized by onion and aromas of sweet paprika.                                                   |        |
| BENEFITS:<br>• Distinct authentic taste based on onion<br>• Lower grilling losses by 35%<br>• Large strips while shredding | - ALLA |
| • Well built and attractive                                                                                                |        |
| CODE. 01-08-082 5-50kg - 1pc. 5-50kg 20-120                                                                                | 20     |
|                                                                                                                            |        |
| ***************************************                                                                                    | ****** |