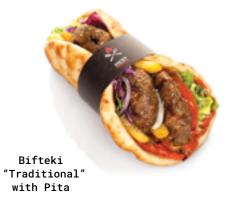

## **BIFTEKI "EL"**

fresh onion, for home-style Greek bifteki. BENEFITS:

Combination of beef and pork mince, with

| •Handmade look                                   |
|--------------------------------------------------|
| •Suitable for mix grill or pita                  |
| wraps or Greek style burgers                     |
| <ul> <li>With fresh parsley and onion</li> </ul> |
| •IQF frozen                                      |
| *****                                            |