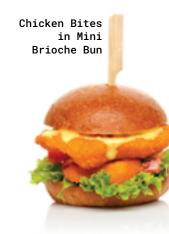

## **CHICKEN BREAST BITES "ORANGE"**

Delicious bites from pure chicken fillet, breaded with a crunchy "orange" coating. Ideal for kids menu and signature sandwiches.

CODE. 01-03-059 25-35g 2 135pc. 4kg 120

•••

BENEFITS:

• IQF frozen

PREPARATION

• From pure chicken fillet

Orange crunchy breading

• Suitable for Kids Menu