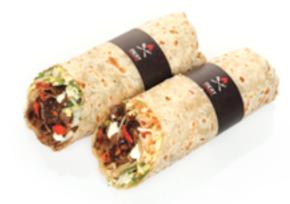

## WRAPS

Wrap the taste of your ingredients in a Greek pita or a "Tortilla" 🌅

Tortilla or Dorum, depending on the origin and characteristics of the recipe, was first introduced to Greece as a typical cold-wrap ingredient to accompany chicken, cured meats and cheeses. Within few years managed to become a big trend as a wrap for warm "street-food" creations!

## Crispy Hot Wraps

Prepare your "Wrap", heat it in a toaster or an oven, to get it crispy, to melt the cheeses and to heat your meat-ingredient well. This way you add further value to the final product.

# COLD

Give your customers the option to see and choose the ingredients they want and make "their-own" tailor-made final product!

## O >> TIPS

Cold "Wraps" have become increasingly popular. Wrap your tortilla, leaving one side open. Give your customer the option to see and choose the ingredients they want and make their final product.