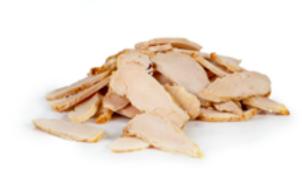

## **COOKED CHICKEN INNER FILLET**

A ready cooked ingredient that can be used in multiple ways in the creation of sandwiches, wraps and portions with imagination.

MEAT

\*\*\*\*

### BENEFITS: •100% chicken inner fillet

- •Juicy as if it was just grilled
- •IQF frozen
- PREPARATION CODE. 01-03-078 50g 1 60pc. 3kg 240