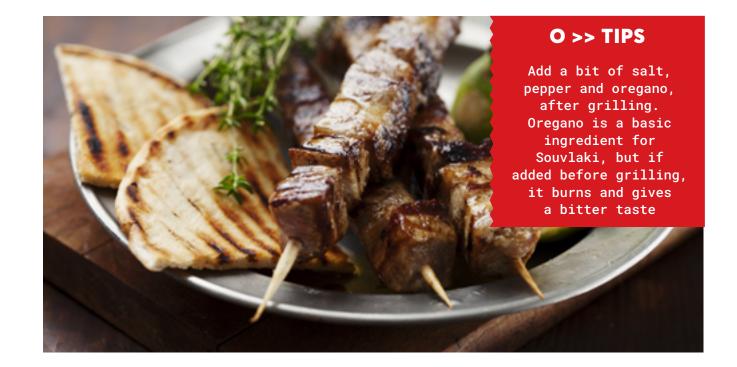

## HANDMADE PORK SOUVLAKI

"SOUVLAKI" means small spit, on which we have added four, five or six bites of juicy meat

Pork Handmade Souvlaki with Pita

## O >> TIPS

slice and grill bread
that is smeared with
olive oil and spiced
with oregano and salt.
 Serve it with
 mustard and
 a "souvlaki".
Old times Greek styles
 street food.

×

ΠΕΑΤ

## PORK SOUVLAKI HANDMADE

Juicy bites of carefully selected tender meat in combination with the most well suited mix of spices.