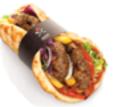

## TRAVEL THEIR SENCES TO NEW PLACES!

PREMIUM SANDWICHES

COLD WRAPS

HOT WRAPS

## WRAPS

Wrap the taste of your ingredients in a Greek pita or a "Tortilla" 🌅

Tortilla or Dorum, depending on the origin and characteristics of the recipe, was first introduced to Greece as a typical cold-wrap ingredient to accompany chicken, cured meats and cheeses. Within few years managed to become a big trend as a wrap for warm "street-food" creations!

## O >> TIPS

With tortillas you may offer well inspired creations for Mexican, Mediterranean or Eastern origin food. Choose meat, vegetables and sauces. The choice is yours.